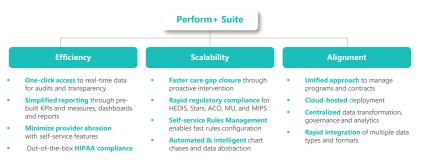

### **CitiusTech Perform+ Suite: Overview**

CitiusTech's Perform+ suite of data strategy and performance analytics products empowers healthcare organizations to align and improve patient care insights and outcomes across all programs. Built on an enterprise-grade platform, our suite addresses the regulatory, valuebased contracting, and PHM needs of HEDIS, Stars, and state programs.

The Perform+ suite is highly configurable, enabling multiple teams to manage their individual initiatives, providing executives with a big-picture view, and helping providers with self-service tools for clinical improvement. Empowered with these capabilities, providers can efficiently negotiate, monitor, and improve their outcomes while maintaining or improving profitability. Leveraging the entire suite supports quality and cost improvement strategies.

### **Modern Data Strategy**

- Real-time data access with centralized data and analytics
- Supplemental data collection and data integration

### **Internal Program Alignment**

- Single solution for all regulatory reporting programs: HEDIS, MIPS and ACO
- Patient-centric, value-based approaches

#### **Provider Engagement and Payer Management**

- Centralized solution enables informed decision making
- Standardized performance metrics and incentives to close gaps-in-care faster
- Shared and common view of patient care and outcomes

#### **Patient Intelligence**

- Actionable insights to improve performance
- Plan performance benchmarking
- Al to prioritize actions & gaps