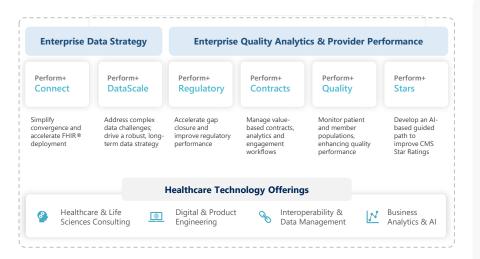

### CitiusTech: Perform+ Suite: Data & Performance Management

### **Customer Value**

### Enabling providers, health plans and health

**systems** to coordinate multiple programs, driving performance and innovation via synchronized coherent provider management.

- Manage value-based initiatives more efficiently through drill-down provider scorecards
- Perform+ improves data quality and data transformation
- Rules Engine and Rules Management Module enables custom KPIs
- Extended BI capabilities include clinical quality measure analytics and reporting
- Robust healthcare data model processes high-volume data
- SaaS-based model promotes speed-tovalue across Perform+ products