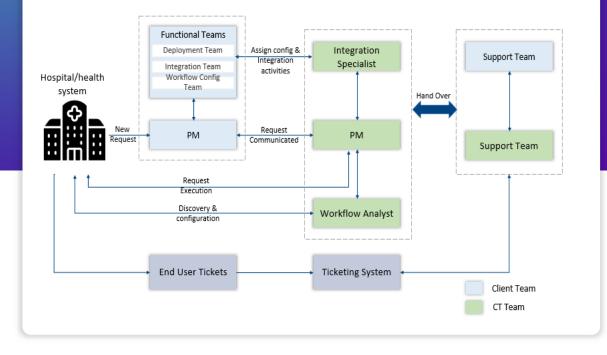

#### **Solution Schematic**

## **CitiusTech Solution**

- Provide project management support for new customer onboarding and implementation
- Set up and configure Smart Worklists and provide end user training for cardiology and radiology applications
- Integration, Configuration for front-end and back-end systems, Troubleshooting for PACS and Universal Viewer applications
- HL7 Interfacing support (Create/Modify/Delete HL7 channels for HL7 transformations and data exchange)
- DICOM Integration support (Migration, DICOM Indexing, PACS integration with other systems, Data manipulations, Auditing)
- Configure and Manage Image exchange gateways and cloud channels to facilitate Image exchange across providers