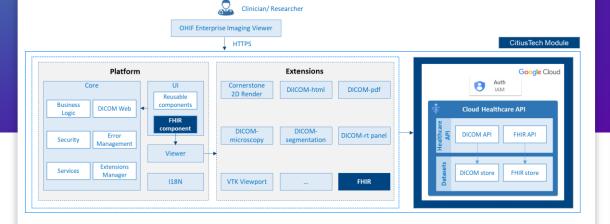

#### **Solution Schematic**

#### **CitiusTech Solution**

- Developed the capability to pull patient information from longitudinal patient records using cloud hosted DICOM/FHIR stores and displaying it in the OHIF viewer
- Lab test results from the EMR was integrated with OHIF viewer for a comprehensive understanding of the patient condition
- The relevant abnormal values/range of the tests were ranked & highlighted to the radiologist for a quick analysis