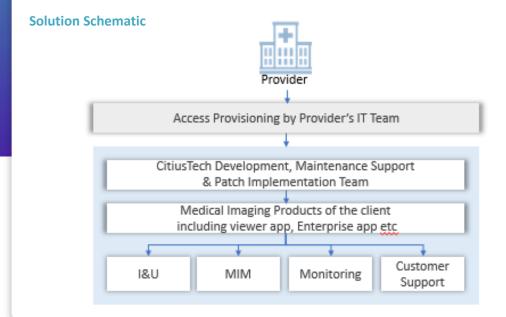

## **Client Requirements**

- Client is a leading medical device manufacturer and a global leader in radiology and cardiology management.
- Client required CitiusTech's help to upgrade and install, Major Incident Management (MIM), monitoring, L1 – L4 support for existing and new sites for 12 enterprise imaging products
- CitiusTech was selected for this engagement, considering its dedicated professional services practice & delivering exceptional results with the client's earlier engagements

## **CitiusTech Solution**

- CitiusTech started this engagement with the client and rapidly scaled up to a dedicated support team of 80+ FTEs supporting a global install base of products
- Developed customized repositories with detailed documentation of the products supported
- Started as an I&U team and expanded to provide support, monitoring & MIM services as well
- Cross training of teams in relevant technologies like Cloverleaf, HL7 etc. to improve productivity