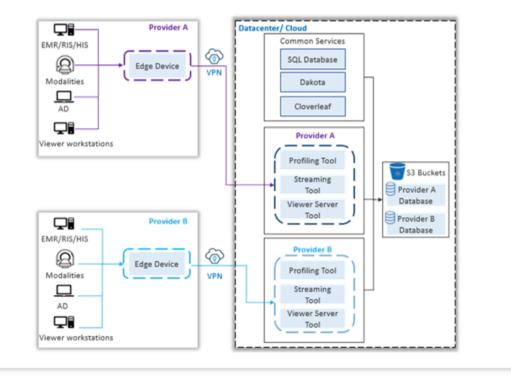

#### **Solution Schematic**

## **CitiusTech Solution**

- Provided Infrastructure product engineering services to support the application deployment in hyper scaler environments
- Adhered to security standards for cloud
- Created multiple data backup zones for disaster management and faster data access using AZ's
- Monitoring of the cloud infrastructure enabled auto-scalability of the solution as a part of the implementation
- Leveraged Data Management Services for building tightly coupled pipeline data migration from on-prem to cloud
- Data Migration from SQL Server to RDS with DMS implemented to utilize platform services to reduce cost and archive migration without down time